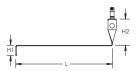

## ISOnV Conductor Clamp for Interlocking Roof Tile

• Secures ISOnV Insulated Conductor to roof tiles

Material: Stainless Steel 304 (EN 1.4301)

| Part Number | Height 1 | Height 2 | Length | Width  | Hole Size |
|-------------|----------|----------|--------|--------|-----------|
|             | H1       | H2       | L      | W      | HS        |
| ISONVTILE   | 50 mm    | 130 mm   | 470 mm | 140 mm | 8 mm      |