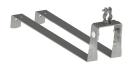

## ISOnV Conductor Clamp for Interlocking Roof Tile

• Secures ISOnV Insulated Conductor to roof tiles

Material: Stainless Steel 304 (EN 1.4301)

| Part Number | Height 1 | Height 2 | Length | Width  | Hole Size |
|-------------|----------|----------|--------|--------|-----------|
|             | H1       | H2       | L      | W      | HS        |
| ISONVTILE   | 50 mm    | 130 mm   | 470 mm | 140 mm | 8 mm      |