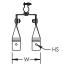

## ISOnV Conductor Clamp for Interlocking Roof Tile

• Secures ISOnV Insulated Conductor to roof tiles

Material: Stainless Steel 304 (EN 1.4301)

| Part Number | Height 1 | Height 2 | Length | Width  | Hole Size |
|-------------|----------|----------|--------|--------|-----------|
|             | H1       | H2       | L      | W      | HS        |
| ISONVTILE   | 50 mm    | 130 mm   | 470 mm | 140 mm | 8 mm      |