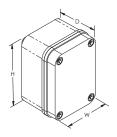

## Enclosure Rating: IP 67

| Part Number | Article<br>Number | Trip Threshold | Depth<br>D | Height<br>H | Width<br>W | Temperature  | Unit Weight |
|-------------|-------------------|----------------|------------|-------------|------------|--------------|-------------|
| LECIV       | 702050            | 2 kA 8/20 μs   | 65 mm      | 110 mm      | 80 mm      | -40 to 50 °C | 0,52 kg     |